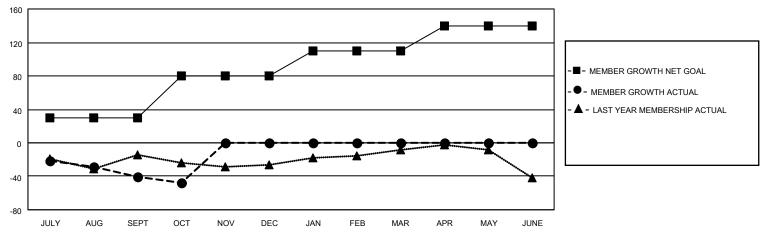

## District 19 E

| Clubs         |               |             |               | Members               |                        |                         |                                                    |  |
|---------------|---------------|-------------|---------------|-----------------------|------------------------|-------------------------|----------------------------------------------------|--|
|               | RESULTS FOR   | R 2020-2021 |               | RESULTS FOR 2020-2021 |                        |                         |                                                    |  |
| QUARTER       | NEW CLUB GOAL | NEW CLUBS   | DROPPED CLUBS | QUARTER MEMB          | BER GROWTH NET<br>GOAL | MEMBER GROWTH<br>ACTUAL | DROPPED<br>MEMBERS ACTUAL<br>(including transfers) |  |
| JULY/AUG/SEPT | 0             | 0           | 0             | JULY/AUG/SEPT         | 30                     | 16                      | 50                                                 |  |
| OCT/NOV/DEC   | 1             | 0           | 0             | OCT/NOV/DEC           | 50                     | 11                      | 18                                                 |  |
| JAN/FEB/MAR   | 0             | 0           | 0             | JAN/FEB/MAR           | 30                     | 0                       | 0                                                  |  |
| APR/MAY/JUNE  | 0             | 0           | 0             | APR/MAY/JUNE          | 30                     | 0                       | 0                                                  |  |